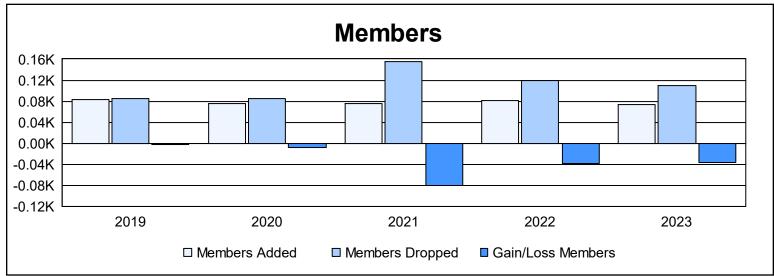

District 42 As of June 2023 Cumulative

| Year      | New<br>Clubs | Dropped<br>Clubs | Gain/<br>Loss<br>Clubs | New<br>Members | Charter<br>Members | Reinstate<br>Members | Transfer<br>Members | Total<br>Member<br>Added | Total<br>Members<br>Dropped | Gain/<br>Loss<br>Members |
|-----------|--------------|------------------|------------------------|----------------|--------------------|----------------------|---------------------|--------------------------|-----------------------------|--------------------------|
| 2018-2019 | 0            | 0                | 0                      | 79             | 1                  | 2                    | 1                   | 83                       | 85                          | -2                       |
| 2019-2020 | 0            | 2                | -2                     | 68             | 2                  | 2                    | 4                   | 76                       | 85                          | -9                       |
| 2020-2021 | 1            | 2                | -1                     | 45             | 25                 | 3                    | 2                   | 75                       | 156                         | -81                      |
| 2021-2022 | 0            | 1                | -1                     | 72             | 1                  | 7                    | 2                   | 82                       | 120                         | -38                      |
| 2022-2023 | 0            | 1                | -1                     | 65             | 0                  | 5                    | 4                   | 74                       | 110                         | -36                      |
| Average   | 0            | 1                | -1                     | 66             | 6                  | 4                    | 3                   | 78                       | 111                         | -33                      |